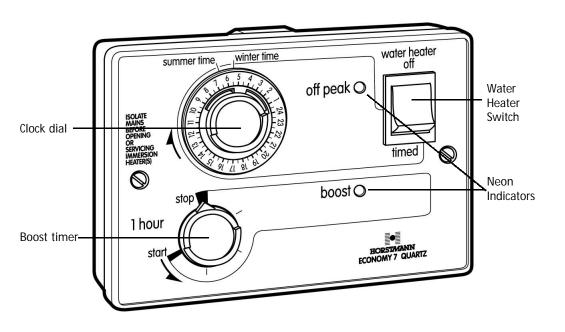

# FRONT VIEW OF ECONOMY 7 QUARTZ

Installation and connection should only be carried out by a suitably qualified person and in accordance with the current edition of the IEE wiring regulations.

WARNING : ISOLATE MAINS SUPPLY BEFORE COMMENCING INSTALLATION

#### THE CLOCK

The 24 Hour dial rotates once each day. It should be set so that the time line is against the 'WINTER TIME' line in Winter or the 'SUMMER TIME' line during British Summer Time. Adjust the clock by turning the dial clockwise. A battery reserve will keep the clock running even if the mains supply is interrupted for up to 6 days.

## WATER HEATER SWITCH

In the WATER HEATER OFF position the heaters remain OFF but the clock will run and the stand-by battery will remain charged.

In the TIMED position the over-night immersion heaters will be switched ON and OFF at the pre-set times.

### **BOOST TIMER**

When extra Hot water is required during the day the Boost Timer can be used. Where two immersion elements are fitted in the tank the Boost Timer switches on the upper heater only. Turn the knob anti-clockwise to the 'START' position to operate the Boost Timer. The Boost period can be limited by turning the knob anti-clockwise to one of the intermediate positions if less than the maximum Boost period is required. The immersion heater will be switched OFF after the selected period, or when the temperature of the water reaches the thermostat setting. If required, further Boost periods can be selected. The electricity used will be at the appropriate day tariff rate.

#### NEON INDICATORS

The OFF-PEAK neon will illuminate when the immersion heater is activated The BOOST neon will illuminate when the Boost timer is in use.